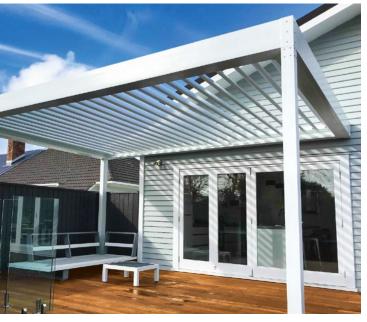

#### **Titan**

A contemporary linear opening louvre roof profile which creates a perfectly flat roof plane overhead.

#### **Manage The Elements**

Louvres offer up to 165° rotation. Manage ventilation and sun, angle toward the prevailing breeze to push air in and down, or angle away from the breeze to allow fresh air circulation.