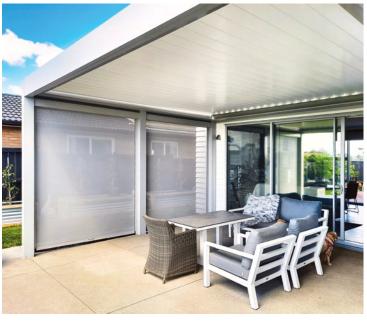

#### **All Season Weather Control**

Kudos Louvre Roofs are a premium product crafted from high-quality aluminium, these opening roofs are durable and built to withstand the elements.

These innovative roofs can be operated manually or with the touch of a button, offering a versatile solution to protect outdoor areas from the sun, wind, and rain. With the ability to enclose an outdoor area, Kudos Louvre Roofs make it possible to enjoy time outside all year round.

#### **Motorised Or Manual**

You can manage your space adjusting the level of sunlight, shade and wind via motorised system using a hand held remote or you can select a manual crank option.