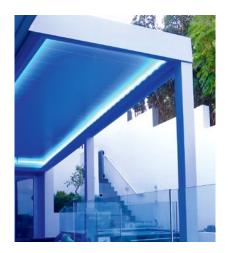

# **LED Lighting**

The Kudos Louvre Roofs' LED lighting system is an energy-efficient and flexible option that complements our louvred roof choices. It creates a stunning outdoor living space with custom light designs that are easy to install and low maintenance.