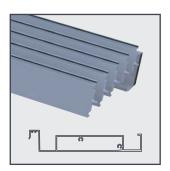

#### Delta Flat / HD

Delta with a flat bottom available in Standard and HD, in effect the best of the Delta and Titan combined, a seamless ceiling and greater spans.

# **Delta Curved**

Elegance with extraordinary strength and spanning capability. The scalloped profile underneath creates a visually shimmering roof plane overhead.

#### **Titan**

A contemporary linear opening louvre roof profile which creates a perfectly flat roof plane overhead.