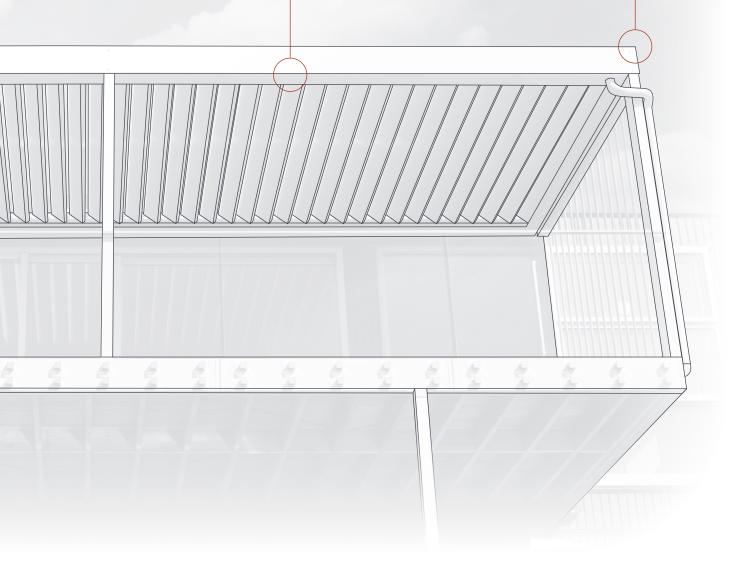

### **Rain protection**

Designed to manage weather. Kudos panels have deep side channels directing water flow into angled gutters flowing out through downpipes. Automatic rain sensors close all louvres at the first sign of rain.

# **Engineered Excellence**

Kudos Louvre Roof systems are supported by in-house engineering that is reviewed and certified by independent structural engineers to meet Council and planning requirements.

#### **Peace Of Mind Guaranteed**

With Kudos Louvre Roofs, rest assured knowing that all components are designed and manufactured in-house, accompanied by an industry-leading 15-year structural warranty (conditions apply).