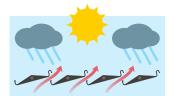

# **Electronically Controlled Louvres**

Closed for rain protection

Ventilation with rain protection

All available sun

Ventilation with sun protection