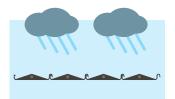

### **Rain protection**

Designed to manage weather. Kudos panels have deep side channels directing water flow into angled gutters flowing out through downpipes. Automatic rain sensors close all louvres at the first sign of rain.

# **Rain Sensor**

The louvre system has an in-built rain sensor that will automatically close the blades if rain is detected (motorised units only).