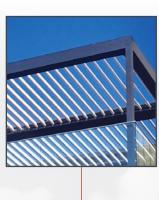

#### **Manage The Elements**

Louvres offer up to 165° rotation. Manage ventilation and sun, angle toward the prevailing breeze to push air in and down, or angle away from the breeze to allow fresh air circulation.