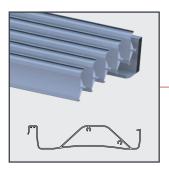

#### Delta Flat / HD

Delta with a flat bottom available in Standard and HD, in effect the best of the Delta and Titan combined, a seamless ceiling and greater spans.

# **Delta Curved**

Elegance with extraordinary strength and spanning capability. The scalloped profile underneath creates a visually shimmering roof plane overhead.

#### **Titan**

A contemporary linear opening louvre roof profile which creates a perfectly flat roof plane overhead.