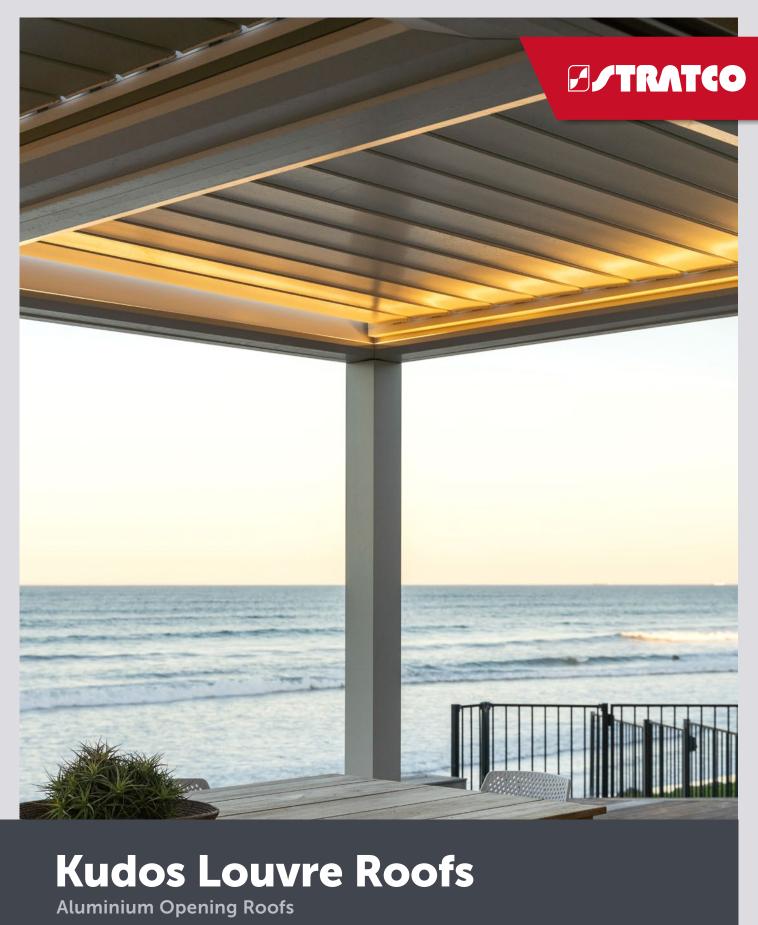

**☑/TRATCO** 

Architecturally influenced Kudos Louvre Roof systems are manufactured in New Zealand from aluminium for maximum durability and good looks. Quality components ensure effortless operation so you can enjoy the outdoors all year round.

# **Kudos Louvre Roofs**

# **All Season Outdoor Living**

Kudos Louvre Roofs provide the perfect all season outdoor living space. Offering ultimate sunlight and weather control from blocking the harsh summer rays, welcoming the warming winter sun, you have complete control.

#### **All Season Weather Control**

Kudos Louvre Roofs are a premium product crafted from high-quality aluminium, these opening roofs are durable and built to withstand the elements.

These innovative roofs can be operated manually or with the touch of a button, offering a versatile solution to protect outdoor areas from the sun, wind, and rain. With the ability to enclose an outdoor area, Kudos Louvre Roofs make it possible to enjoy time outside all year round.