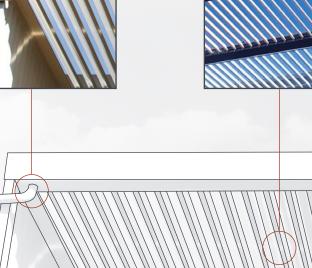

### **Rain protection**

Designed to manage weather. Kudos panels have deep side channels directing water flow into angled gutters flowing out through downpipes. Automatic rain sensors close all louvres at the first sign of rain.

#### **Manage The Elements**

Louvres offer up to 165° rotation. Manage ventilation and sun, angle toward the prevailing breeze to push air in and down, or angle away from the breeze to allow fresh air circulation.