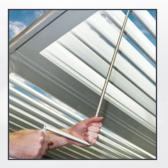

#### **Motorised Or Manual**

You can manage your space adjusting the level of sunlight, shade and wind via motorised system using a hand held remote or you can select a manual crank option.