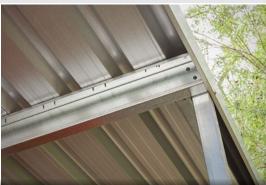

#### **CARPORT, VERANDAH AND PATIO SYSTEM**

The Stratco Frontier is a simple, well designed, freestanding carport, verandah and patio system. It is economical, and is excellent value for money. It has an unpainted finish and is made with sturdy C section beams.

#### STRONG AND DURABLE STEEL FRAME DESIGN

The durable Stratco Frontier is a lasting investment. The frame is constructed with strong, galvanised C section beams, and the roofing is manufactured from high quality Zinc/Al. Choose from single or double 'in-ground' kits that are ready for you to build, or we can arrange installation.