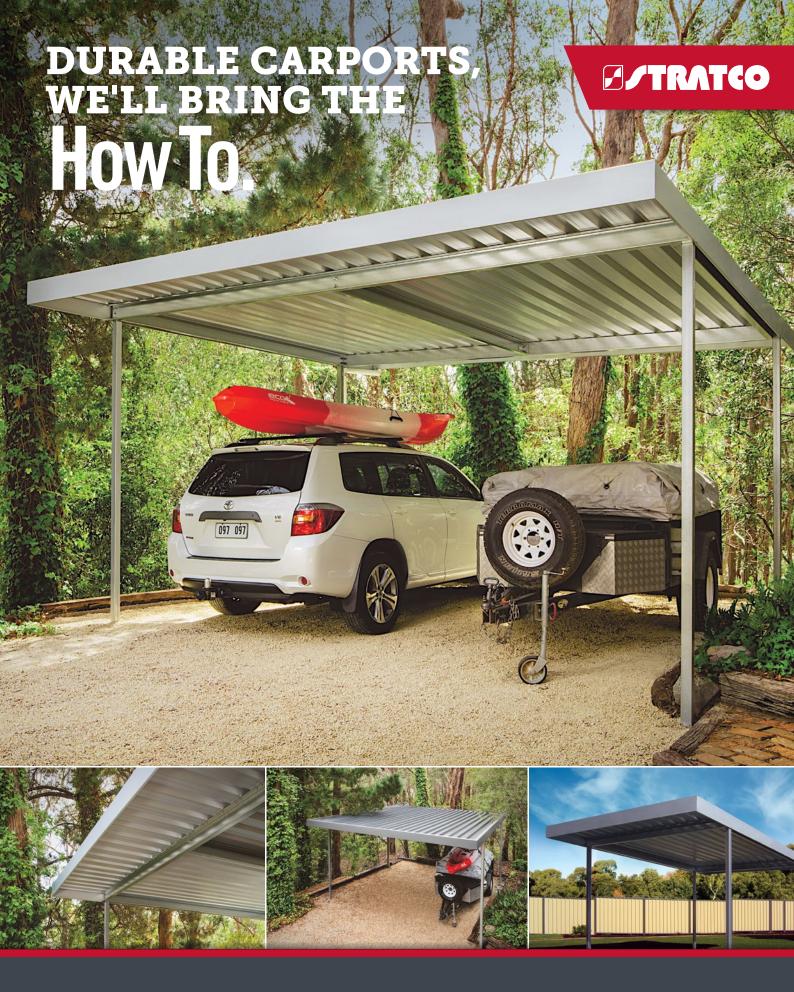

#### **CARPORT, VERANDAH AND PATIO SYSTEM**

The Stratco Frontier is a simple, well designed, freestanding carport, verandah and patio system. It is economical, and is excellent value for money. It has an unpainted finish and is made with sturdy C section beams.

The free-standing galvanised frame design and heavy duty roof sheeting can be used as a patio or carport to keep you and your vehicles protected from the weather all year round. Not only will the Stratco Frontier's heavy duty roof sheeting keep your car cool all year round, but it will give you safe, secure cover from even the largest hail stones and bad weather.

### SIZES TO SUIT YOUR LIFESTYLE

The Stratco Frontier is 2.4m high and available in two sizes:

• SINGLE: 3.4m wide x 5.6m long x 2.4m high • DOUBLE: 5.35m wide x 5.6m long x 2.4m high