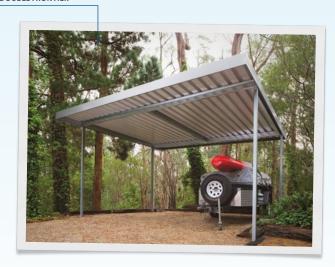

### SIZES TO SUIT YOUR LIFESTYLE

The Stratco Frontier is 2.4m high and available in two sizes:

• SINGLE: 3.4m wide x 5.6m long x 2.4m high • DOUBLE: 5.35m wide x 5.6m long x 2.4m high

#### STRONG AND DURABLE STEEL FRAME DESIGN

The durable Stratco Frontier is a lasting investment. The frame is constructed with strong, galvanised C section beams, and the roofing is manufactured from high quality Zinc/Al. Choose from single or double 'in-ground' kits that are ready for you to build, or we can arrange installation.