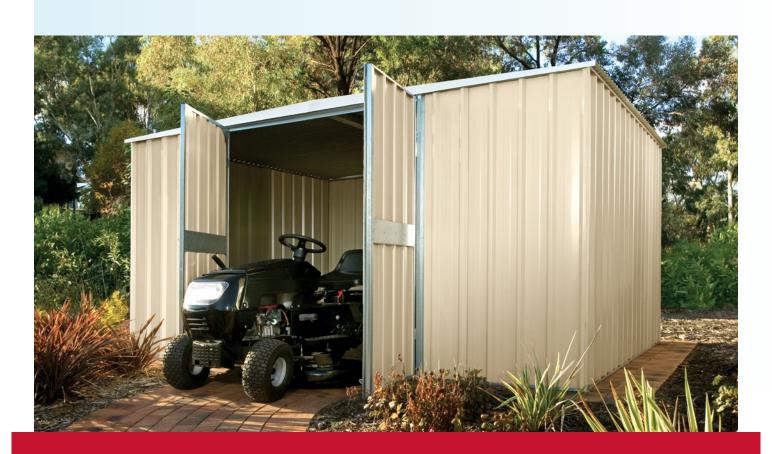

#### **EASY TO BUILD**

Designed for quick and simple construction, Stratco Garden Sheds are the ideal do-it-yourself project. The wall sections come as complete panels and the corners simply rivet together. Full length roof sheets mean there are no joins required on the ridge.

Alternatively Stratco can arrange to have your Garden Shed installed by a qualified trades person.