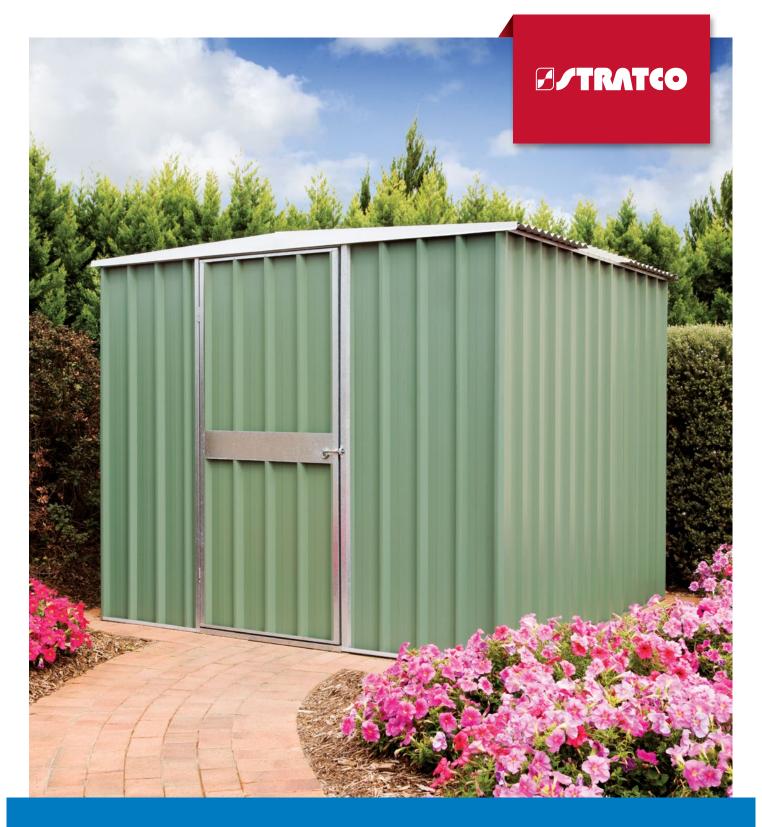

#### STYLISH STORAGE SHEDS

Crisp, clean and uncluttered lines are a feature of this attractive and economical shed. The Stratco Garden Shed is a simple, well designed storage unit that comes in a size to suit every lifestyle and backyard requirement. An uncluttered interior structure, combined with bold attractive lines on the outside, make Stratco Garden Sheds more than just a practical addition to the garden.

They are available in an impressive range of colours or in un-painted zinc/al. Quality construction means your Garden Shed will be a lasting investment. All parts and accessories are galvanised for durability. A sturdy ridge beam adds to the sheds rigidity. The walls are made from strong high profile steel sheeting, and the roof is made from the easy to maintain longrun roof.