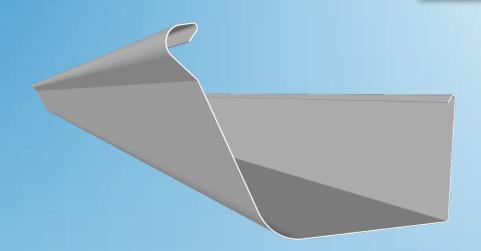

## FORM AND FUNCTION

Quarter Round is a classic gutter profile with crisp and clean lines. Available from our standard pre-painted colour range in 150mm, this profile matches well with the new Stratco Continuous Steel Fascia.