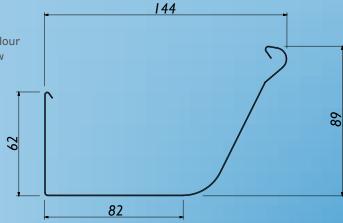

## **SPECIFICATIONS**

Plain or standard pre-painted colour range

0.55mm BMT G300

Cross Sectional Area: 6770mm<sup>2</sup>

Capacity: 6100mm<sup>2</sup>

CROMWELL Ph: (03) 445 0870 11 McNulty Drive, Cromwell 9310 ROTORUA Ph: (07) 347 4635 18 Scott Street, Whakarewarewa, Rotorua 3010 NAPIER Ph: (06) 843 6159 65 Niven Street, Onekawa, Napier 4410