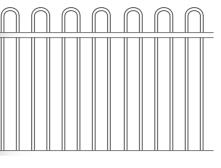

# **Aluminium Tubular Fencing**

NUMBER OF STREET

TRANSFER ST



www.stratco.co.nz



## DIY ALUMINIUM TUBULAR FENCING







FLAT TOP

LOOP TOP

### PICKET

#### Panel Specifications & Options

| PANEL & GATE HEIGHTS | PANEL WIDTHS | GATE WIDTHS | RAILS           | BALUSTERS  | FINISH - Powdercoated                                             |
|----------------------|--------------|-------------|-----------------|------------|-------------------------------------------------------------------|
| 1200mm,<br>1500mm    | 2400mm       | 970mm       | 38 x 25 x 1.6mm | 16mm Round | SATIN BLACK IN<br>STOCK<br>Custom Colours<br>Available on Request |

\*Gate Widths are actual Manufactured size - Fitting size needs to include hinges, latches and post allowance. Please contact our helpful staff for more information.

#### Post Specifications & Options

| STANDARD POSTS - 50 x 50 |                   | FLANGED POSTS -