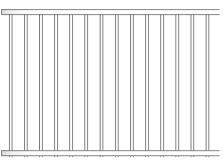

# **Aluminium Tubular Fencing**

NUMBER OF STREET

TRANSFER ST



www.stratco.co.nz



## DIY ALUMINIUM TUBULAR FENCING







FLAT TOP

LOOP TOP

### PICKET

#### Panel Specifications & Options

| PANEL & GATE HEIGHTS | PANEL WIDTHS | GATE WIDTHS | RAILS           | BALUSTERS  | FINISH - Powdercoated                                             |
|----------------------|--------------|-------------|-----------------|------------|-------------------------------------------------------------------|
| 1200mm,<br>1500mm    | 2400mm       | 970mm       | 38 x 25 x 1.6mm | 16mm Round | SATIN BLACK IN<br>STOCK<br>Custom Colours<br>Available on Request |

\*Gate Widths are actual Manufactured size - Fitting size needs to include hinges, latches and post allowance. Please contact our helpful staff for more information.

#### Post Specifications & Options

| STANDARD POSTS - 50 x 50 |                   | FLANGED POSTS