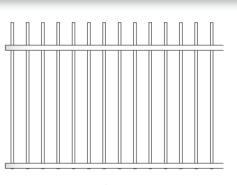

# **Aluminium Tubular Fencing**

NUMBER OF STREET

TRANSFER ST



www.stratco.co.nz



## DIY ALUMINIUM TUBULAR FENCING







FLAT TOP

LOOP TOP

### PICKET

#### Panel Specifications & Options

| PANEL & GATE HEIGHTS | PANEL WIDTHS | GATE WIDTHS | RAILS           | BALUSTERS  | FINISH - Powdercoated                                             |
|----------------------|--------------|-------------|-----------------|------------|-------------------------------------------------------------------|
| 1200mm,<br>1500mm    | 2400mm       | 970mm       | 38 x 25 x 1.6mm | 16mm Round | SATIN BLACK IN<br>STOCK<br>Custom Colours<br>Available on Request |

\*Gate Widths are actual Manufactured size - Fitting size needs to include hinges, latches and post allowance. Please contact our helpful staff for more information.

#### Post Specifications & Options

| STANDARD POSTS - 50 x 50 |                   | FLANGED POSTS - 5