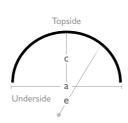

### Order Information (Refer to the Diagrams)

- a Distance from the fascia front to wall.
- **b** Distance from the fascia height to the wall attachment.
- **c** Required dip for concave or the rise for convex.
- d Pitch angle from the wall.
- e Radius. The minimum recommended radius is 400mm.

#### **Additional Information Required**

- Number of sheets required.
- Sheet lengths required.
- · Type of curve.
- If a 50mm gutter overhang is required.
- · Direction of laying.
- · Type of material.
- If colour, is it required to the topside or underside?