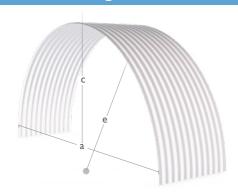

### Order Information (Refer to the Diagrams)

- a Distance from the fascia front to wall.
- **b** Distance from the fascia height to the wall attachment.
- **c** Required dip for concave or the rise for convex.
- d Pitch angle from the wall.
- e Radius. The minimum recommended radius is 400mm.

### **Barrel Vaulting**

- Minimum recommended radius is 400mm
- Maximum sheet length is 10.0m