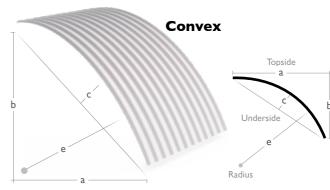

### Order Information (Refer to the Diagrams)

- a Distance from the fascia front to wall.
- **b** Distance from the fascia height to the wall attachment.
- **c** Required dip for concave or the rise for convex.
- d Pitch angle from the wall.
- e Radius. The minimum recommended radius is 400mm.

## **Concave | Convex Forming**

- Minimum recommended radius is 400mm
- Maximum sheet length is 6.0m