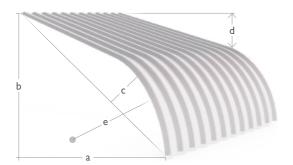

### Order Information (Refer to the Diagrams)

- a Distance from the fascia front to wall.
- **b** Distance from the fascia height to the wall attachment.
- **c** Required dip for concave or the rise for convex.
- d Pitch angle from the wall.
- e Radius. The minimum recommended radius is 400mm.

#### **Additional Information Required**

- Number of sheets required.
- Sheet lengths required.
- · Type of curve.
- If a 50mm gutter overhang is required.
- · Direction of laying.
- · Type of material.
- If colour, is it required to the topside or underside?