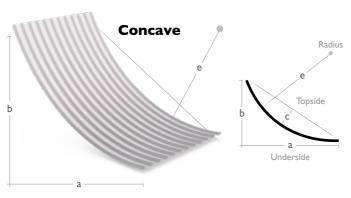

### Order Information (Refer to the Diagrams)

- a Distance from the fascia front to wall.
- **b** Distance from the fascia height to the wall attachment.
- **c** Required dip for concave or the rise for convex.
- d Pitch angle from the wall.
- e Radius. The minimum recommended radius is 400mm.

## **Concave | Convex Forming**

- Minimum recommended radius is 400mm
- Maximum sheet length is 6.0m