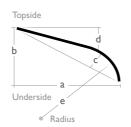

### Order Information (Refer to the Diagrams)

- a Distance from the fascia front to wall.
- **b** Distance from the fascia height to the wall attachment.
- **c** Required dip for concave or the rise for convex.
- d Pitch angle from the wall.
- e Radius. The minimum recommended radius is 400mm.